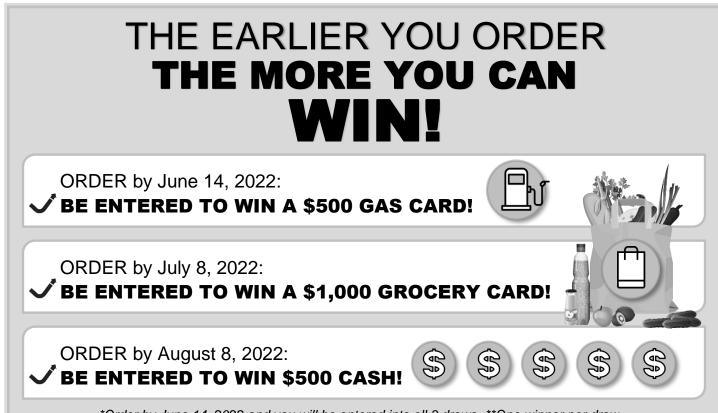

\*Order by June 14, 2022 and you will be entered into all 3 draws. \*\*One winner per draw.

Winners will be announced on our School Start Facebook page.